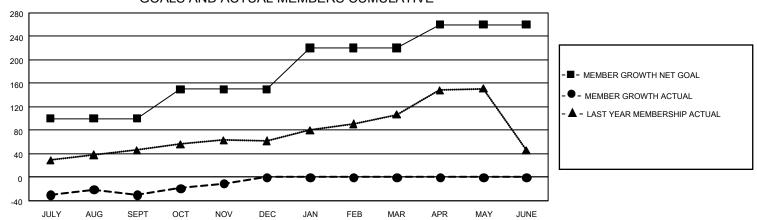

## GOALS AND ACTUAL MEMBERS CUMULATIVE

| DROPPED CLUBS: 0           |     | 62 CLUBS OF 93 ADDED 1 OR MORE<br>NEW MEMBERS | GENDER DISTRIBUTION  MALE 1,630 (72.09%) |              |    |
|----------------------------|-----|-----------------------------------------------|------------------------------------------|--------------|----|
| DROPPED MEMBERS            |     |                                               | FEMALE                                   | 631 (27.91%) |    |
| DECEASED                   | 2   | CLICK HERE FOR CUMULATIVE                     | TOTAL FAMILY UNIT MEMBERS                |              | 64 |
| CLUB CANCELLED 0 OTHER 203 |     | MEMBERSHIP DATA                               | FAMILY MEMBERS PAYING HALF DUES          |              | 35 |
| TOTAL                      | 205 |                                               |                                          |              |    |

## GMT Constitutional Area 5 - C, Group E

**GMT**: OPEN

REPORT DOES NOT INCLUDE CLUBS IN UNDISTRICTED AREAS.

| Clubs         |               |             |               | Members               |                        |                         |                                                    |  |
|---------------|---------------|-------------|---------------|-----------------------|------------------------|-------------------------|----------------------------------------------------|--|
|               | RESULTS FOR   | R 2019-2020 |               | RESULTS FOR 2019-2020 |                        |                         |                                                    |  |
| QUARTER       | NEW CLUB GOAL | NEW CLUBS   | DROPPED CLUBS | QUARTER MEME          | BER GROWTH NET<br>GOAL | MEMBER GROWTH<br>ACTUAL | DROPPED<br>MEMBERS ACTUAL<br>(including transfers) |  |
| JULY/AUG/SEPT | 3             | 0           | 0             | JULY/AUG/SEPT         | 300                    | 172                     | 180                                                |  |
| OCT/NOV/DEC   | 3             | 0           | 0             | OCT/NOV/DEC           | 150                    | 48                      | 25                                                 |  |
| JAN/FEB/MAR   | 3             | 0           | 0             | JAN/FEB/MAR           | 210                    | 0                       | 0                                                  |  |
| APR/MAY/JUNE  | 3             | 0           | 0             | APR/MAY/JUNE          | 120                    | 0                       | 0                                                  |  |