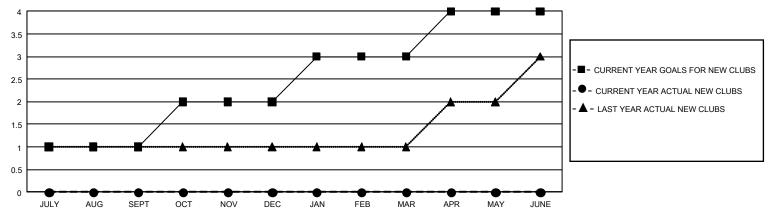

## GOALS AND ACTUAL NEW CLUBS CUMULATIVE

## GMT Constitutional Area 5 - C, Group E

**GMT**: OPEN

REPORT DOES NOT INCLUDE CLUBS IN UNDISTRICTED AREAS.

| Clubs         |               |             |               | Members               |                        |                         |                                                    |  |
|---------------|---------------|-------------|---------------|-----------------------|------------------------|-------------------------|----------------------------------------------------|--|
|               | RESULTS FOR   | R 2019-2020 |               | RESULTS FOR 2019-2020 |                        |                         |                                                    |  |
| QUARTER       | NEW CLUB GOAL | NEW CLUBS   | DROPPED CLUBS | QUARTER MEME          | BER GROWTH NET<br>GOAL | MEMBER GROWTH<br>ACTUAL | DROPPED<br>MEMBERS ACTUAL<br>(including transfers) |  |
| JULY/AUG/SEPT | 3             | 0           | 0             | JULY/AUG/SEPT         | 300                    | 172                     | 180                                                |  |
| OCT/NOV/DEC   | 3             | 0           | 0             | OCT/NOV/DEC           | 150                    | 48                      | 25                                                 |  |
| JAN/FEB/MAR   | 3             | 0           | 0             | JAN/FEB/MAR           | 210                    | 0                       | 0                                                  |  |
| APR/MAY/JUNE  | 3             | 0           | 0             | APR/MAY/JUNE          | 120                    | 0                       | 0                                                  |  |